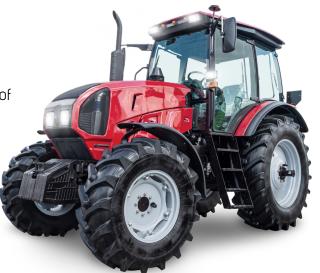

### **Agriculture**

Whether you require a dependable wheel for your combine harvester, tractor, baler, or trailer, Accuride's comprehensive wheel portfolio in the agricultural sector always offers the perfect solution. We understand the diverse demands of agriculture and take pride in providing the perfect wheel for each of these crucial machine types.

Our partnership with customers is the key to developing tailored solutions. We collaborate closely with you to create wheels that not only meet your current needs but also effectively tackle future challenges. Accuride is committed to offering the most precise solutions that enhance your efficiency and maximize productivity.

With load capacities that meet the highest demands of modern farm machinery, our wheels provide a solid foundation for demanding tasks. Their construction has been specifically designed to withstand the intensive demands of the harvest season. In fact, the load capacity of our products surpasses that of "identical" wheels from our competitors.