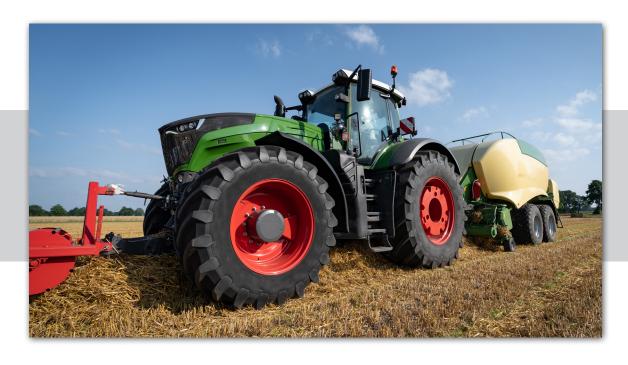

### **Agriculture**

Whether you require a dependable wheel for your combine harvester, tractor, baler, or trailer, Accuride's comprehensive wheel portfolio in the agricultural sector always offers the perfect solution. We understand the diverse demands of agriculture and take pride in providing the perfect wheel for each of these crucial machine types.

Our partnership with customers is the key to developing tailored solutions. We collaborate closely with you to create wheels that not only meet your current needs but also effectively tackle future challenges. Accuride is committed to offering the most precise solutions that enhance your efficiency and maximize productivity.

With load capacities that meet the highest demands of modern farm machinery, our wheels provide a solid foundation for demanding tasks. Their construction has been specifically designed to withstand the intensive demands of the harvest season. In fact, the load capacity of our products surpasses that of "identical" wheels from our competitors.