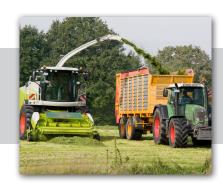

### **Agriculture**

Whether you require a dependable wheel for your combine harvester, tractor, baler, or trailer, Accuride's comprehensive wheel portfolio in the agricultural sector always offers the perfect solution. We understand the diverse demands of agriculture and take pride in providing the perfect wheel for each of these crucial machine types.

Our partnership with customers is the key to developing tailored solutions. We collaborate closely with you to create wheels that not only meet your current needs but also effectively tackle future challenges. Accuride is committed to offering the most precise solutions that enhance your efficiency and maximize productivity.

| Diameter     | Width     |
|--------------|-----------|
| 15.3" to 42" | 9" to 27" |

Rely on Accuride to equip your agricultural projects with high-quality wheels that stand for durability, performance, and innovation.