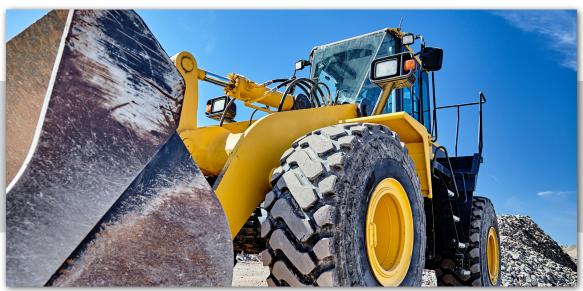

#### Construction

From front loaders to telescopic handlers, excavators, articulated dump trucks, or road rollers, we offer a comprehensive range of wheel options for these versatile machines. Accuride understands that wheels in these applications are subjected to extreme working conditions, necessitating long life and high durability.

Our expertise in producing wheels for original equipment manufacturers, backed by our in-house development and research, allows us to precisely understand the purpose of each machine. This enables us to design and manufacture wheels that are perfectly tailored to their intended use. Trust in Accuride when you need wheels that must meet the demands of the most challenging work environments.

| Diameter      | Width     |
|---------------|-----------|
| 12.75" to 32" | 6" to 25" |