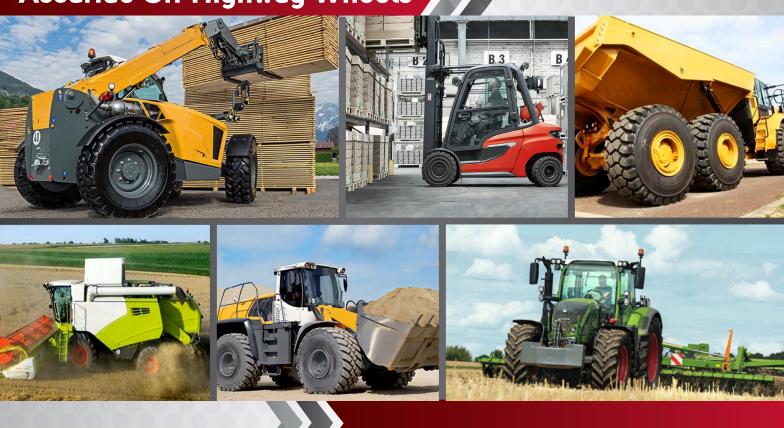

Our steel wheels are the perfect choice for a wide range of applications, including agricultural, construction, mining, forestry equipment and material handling. Its rugged construction and superior design provide excellent traction, stability, and control, allowing you to work with confidence and efficiency in any environment.

### **Agriculture**

Whether you require a dependable wheel for your combine harvester, tractor, baler, or trailer, Accuride's comprehensive wheel portfolio in the agricultural sector always offers the perfect solution. We understand the diverse demands of agriculture and take pride in providing the perfect wheel for each of these crucial machine types.

#### Construction

From front loaders to telescopic handlers, excavators, articulated dump trucks, or road rollers, we offer a comprehensive range of wheel options for these versatile machines. Accuride understands that wheels in these applications are subjected to extreme working conditions, necessitating long life and high durability.

## **Multipiece Wheels**

Our portfolio also includes 3- and 5-piece wheels. Our products are characterized by impressive load capacities, delivering reliable performance and resilience under high loads and speeds to withstand even the most demanding operating conditions.