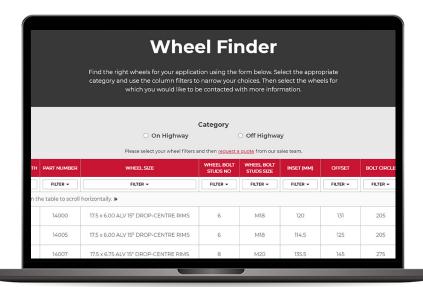

#### **Euro-Spec Wheel Finder**

Use Accuride's Euro-Spec Wheel Finder tool to find the best product for your application. Based on your specific criteria, it generates the available options for you, revealing the part numbers and providing an opportunity to obtain a quotation.

Scan the QR code on any page to access the Accuride's Wheel Finder.

accuridecorp.com/wheel-finder